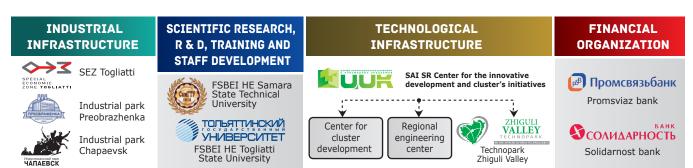

#### **INDUSTRIAL CLUSTER INFRASTRUCTURE**

SCIENTIFIC RESEARCH. R & D. TRAINING AND STAFF DEVELOPMENT

TSU

#### **TECHNOLOGICAL** INFRASTRUCTURE

#### **INDUSTRIAL INFRASTRUCTURE**

SEZ Togliatti

Industrial park Preobrazhenka

Industrial park Chapaevsk

Specialized organization of the cluster of automotive industry was established in the legal form of the Association with the full name Machine-building Association Cluster of Automotive Industry of Samara Region, abbreviated name MBA "CAI SR", on August 12, 2016.

#### 1) scientific and educational institutions:

- FSBEI HE Samara State Technical University;
- FSBEI HE Togliatti State University;

#### 2) financial organizations:

- PJSC Promsvyazbank;
- OJSC CB Solidarnost;

#### 3) technological infrastructure:

- Cluster development center;
- Regional engineering center;
- Technopark in the sphere of high technologies Zhiguli Valley;

#### 4) industrial infrastructure:

- Special economic zone of industrial-production type Togliatti;
- Industrial park Preobrazhenka;
- Industrial Park Chapaevsk.