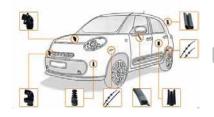

Manufacturers of automotive components that are present in the cluster produce and supply steering, suspension, clutch, climate control, wiping, noise insulation systems, as well as batteries, wheel disks, seats, plastic and stamped parts, etc.

#### **Products, assemblies and complete units:**

- Steering Systems
- Suspensions
- Clutch system (clutch plates, fly wheels, cardan shafts, constant velocity joints)
- Wheels
- Fuel tanks (metal and plastic)
- Climate control systems
- Seats
- Battery packs and starters
- Door closers (windows raisers, door locks and hinges)
- Windshield wipers
- Noise insulation systems

#### **Components:**

- Interior and exterior plastic components, including the chrome-plated and coated
- Pressed body and fastening components
- Wiring harnesses and electronic products
- Auto alarms, senders, heat regulator, electric fans, exterior mirrors
- Polyurethane products
- Blown parts of engine fuel system and engine cooling system
- Polymer and metal fuel lines
- Brake hoses, clutch hoses and other rubber products
- Rotary bodies (shafts, pulleys)
- Production and repairing of tooling for stamping and die molds