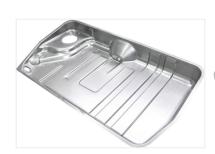

### **AVTOPENOPOLIMER LLC**

Address: 169 Larina St, 445043, Togliatti, Samara region, Russia

Tel./fax: +7 (8482) 69-53-49, 69-53-55

E-mail: dolin2001@mail.ru

Management: Sergey Dolinskiy - director

**DESCRIPTION OF THE COMPANY:** Avtopenopolimer LLC specializes in the production of passive safety components of expanded propylene (EPP).

- AND ASSESSED TO BE A SECOND TO SEC

Expanded propylene - material from which pieces are obtained by molding method. These pieces have high energy absorption, thermal and acoustic insulation characteristics. This material is used in automotive production for manufacturing of such items as protective inserts, bumper systems, head rests, sun visors, containers for spare wheel and others. Developed in cooperation with an Italian partner the concept of the rear seat pad allows to minimize the effect of sliding forward under the seatbelt of rear-seat passengers.

ANNUAL TURNOVER: ( ) ( ) ( ) < 1,5 million EUR.

YEAR OF FOUNDATION: 2008.

SPECIALIZATION: production of components by forming from expanded materials - EPP / EPS.

PRODUCTS: door trim inserts, inserts of facing steering shaft covering, EPP cushions, gasoline pump gaskets.