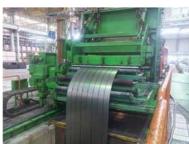

### **CJSC AVTOLIST**

Address: 22 Severnaya St, 445000, Togliatti, Samara region, Russia

Tel./fax: 46-54-50; 70-15-01 доб. 14-04

**E-mail:** avtolist63@mail.ru http://www.avtolist63.ru

Management: Alexander Trefilov – general director

**DESCRIPTION OF THE COMPANY:** CJSC AVTOLIST has specialized in slitting cut of sheet rolled steel since 2001. The availability of double-lever modular mandrel for cutters changing and rings ejecting allows reconfiguring the line under other cutting sizes in minimum time.

PARTY OF THE PARTY

Tolerance extremes on the width of the band and camber correspond to GOST 503-81. The uniformity of the band tension and the winding density are provided by special mechanism with an adjustable plate brake and an additional adjustable brake shaft with dynamic braking.

Operation and control of line assemblies are made by SIEMENS line controller.

YEAR OF FOUNDATION: 2001.

**SPECIALIZATION:** main production facilities – automatic slitting cut line, slitting of rolled steel.

**PRODUCTS:** steel band, rolled sheet for stamping parts for the entire range of cars including Lada X-Ray and LADA VESTA.

**TECHNOLOGIES:** calculation and cutting of the sheet by using a special computer program. Slitting cut line of metal provides sheet cutting of more narrow strips and reel on cut elements into rolls (strips). Installation of circular cutters using gage plugs offers high accuracy on the band width.

**CERTIFICATES: ISO 9001.** 

POSITION IN SUPPLY CHAIN: 3 + 2 + 7 + 6

(Tier 1-2 supplier of workblanks)

CUSTOMERS: PJSC AVTOVAZ, JSC TZTO, CJSC Polad, JSC UMM, Stalservice-TL LLC, Stal-Prokat LLC, Eberspächer Exhaust Systems RUS LLC, RV Export Ltd., TOR TZPO LLC, AutoPromEco LLC, Terra-D LLC.