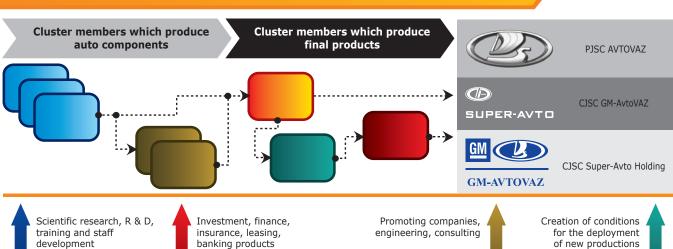

#### **GENERAL INFORMATION ON THE CLUSTER**

The Cluster of automotive industry is one of the most developed industrial clusters in the Samara region. The core of the cluster consists of two manufactures of final products (cars) -PJSC AVTOVAZ and CJSC GM-AVTOVAZ. Auto component sector is represented by more than 100 enterprises of different levels, more than half of which are small and medium enterprises. The sector's share in volume of shipped industrial products of the region is about 7%.

59 companies are involved in the cluster, including anchor assembly enterprises, large integrators of assemblies and complete units: Valeo Service Russia LLC, TPV RUS LLC, Steering Systems LLC, DSK LLC, JSC AD Plastik, JSC TZTO, Metalloprodukciya LLC and others, suppliers of auto components.

## **COMPETITIVE PRODUCTS OF THE CLUSTER**

**TOTAL PRODUCTS VOLUME OF CLUSTER MEMBERS** 

PJSC «AvtoVAZ»

(D) CJSC «GM-AvtoVAZ» SUPER-AVTO

CJSC «Super-Avto Holding»

LADA 4x4 three-door SUV since 1977 restyling 2009, 2013 The five-door - restyling 1993 Urban Version - from 2014