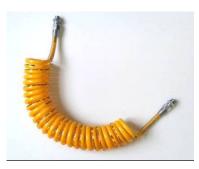

## **SUMIRIKO AUTOMOTIVE HOSE RUS AO**

Address: 25 Kommunalnaya St, 445000, Togliatti, Samara region, Russia

Tel./fax: +7 (8482) 39-19-15

**E-mail:** taras.melnyk@ru.sumiriko.com

Management: Nikolai Fofanov – general director

**DESCRIPTION OF THE COMPANY: SumiRiko Automotive Hose** RUS AO is a joint Russian-Italian enterprise for the production of diesel and steering booster pipes.

SumiRiko Automotive Hose RUS AO is a modern enterprise, using European technology and manufacturing polyamide pipes for the automotive industry with the use of components from leading European manufacturers (DYTECH pipes, Italy; Raymond quick connectors, France). Currently almost the entire range of multilayer fuel- and steam pipes is mastered. Total capacity of the enterprise enables to produce up to 22 500 products per day.

YEAR OF FOUNDATION: 2005.

SPECIALIZATION: production of diesel and steering booster pipes.

**PRODUCTS:** diesel pipes for UAZ Patriot, Hunter; Chevrolet Niva, LADA Priora, X-RAY, Gazelle NEXT, Gazelle, Sable, Gazon NEXT, PAZ VECTOR. Steering booster pipes - LADA LARGUS, X-RAY; Nissan Almera, Renault Logan, Sandero.

**TECHNOLOGIES:** bending of pipes, thermoforming of polyamide pipes, assembly and test for air-tightness of fuel pipes and steering booster pipes.

**CERTIFICATES:** ISO/TS 16949.

(Tier 1supplier of components)

CUSTOMERS: PJSC AVTOVAZ, CJSC GM-AVTOVAZ, GAZ Group, UAZ LLC.