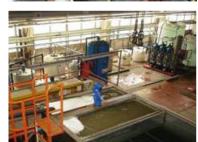

The main technological equipment: painting complex (line preparation of the body and cataphoresis, drying ovens, painting robots), assembly line (interior assembly line, chassis and powertrain assembly, test equipment: traction-dynamic stand, cabin tightness, units of control of electric, fuel and other vehicle systems).

**PRODUCTS:** passenger cars.

TECHNOLOGIES: separate welding operations on body in white, cataphoretic body painting by dipping, line assembly of cars, check of electrical, fuel and other vehicle systems.