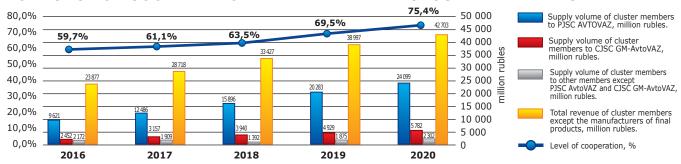

The cluster's geography: Samara, Togliatti, Zhigulyovsk, Oktyabr'sk, Syzran, Kinel, Primorsky village, Russkaya Borkovka village, Podstepki village, Vintay village, etc. There is a functional dependency between all companies of the cluster. The level of cooperation exceeds 59%.

#### FORECAST OF COOPERATION LEVEL BETWEEN CLUSTER MEMBERS