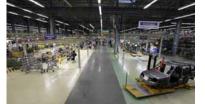

## INDUSTRIAL CAPACITY OF THE SAMARA REGION, AUTOMOTIVE INDUSTRY OF THE REGION

- ▼ THE SAMARA REGION The Samara region is one of the largest industrial centers in the South-Eastern of European Russia.
- AREA 53 600 km²
- **POPULATION** 3.2 million people.
- **CENTER OF THE REGION** the city of Samara (1.17 million people)
- **THE REGION** is a part of the Volga Federal District and borders on five regions of the Russian Federation.

The Samara region has a highly developed industry and a diversified economy structure. Industry accounts for about 40% of gross regional product.

Industrial complex includes resource and processing, and energy industries.

#### **INDUSTRIAL POTENTIAL**

than 9 billion US dollars.

Automotive industry is one of the strategic industries of the Samara region, it accounts 20% of the region's GRP (around 50% of industrial complex) and employs 5% of the total regional workforce.