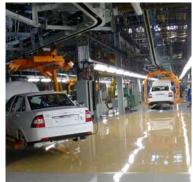

- 网络白色的白色白色白色白色的白色的

ANNUAL TURNOVER: approx. 243 million EUR.

**PERSONNEL:** approx. 1150.

**YEAR OF FOUNDATION: 2001.** 

SPECIALIZATION: production processes: separate welding operations on body in white, body painting, car assembly of purchased components, wholesale distribution of cars and purchased parts to dealer organizations. The maximum production capacity is 75 thousand cars per year.

The main technological equipment: painting complex (line preparation of the body and cataphoresis, drying ovens, painting robots), assembly line (interior assembly line, chassis and powertrain assembly, test equipment: traction-dynamic stand, cabin tightness, units of control of electric, fuel and other vehicle systems).

**PRODUCTS:** passenger cars.

TECHNOLOGIES: separate welding operations on body in white, cataphoretic body painting by dipping, line assembly of cars, check of electrical, fuel and other vehicle systems.