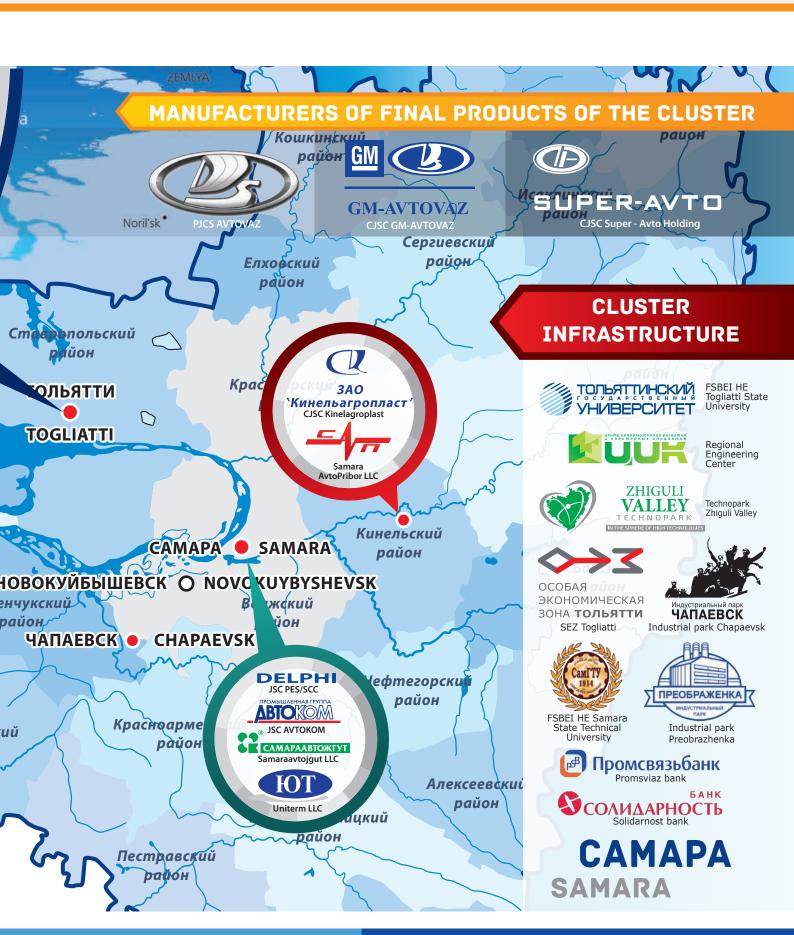

#### **GENERAL INFORMATION ON THE CLUSTER**

The Cluster of automotive industry is one of the most developed industrial clusters in the Samara region. The core of the cluster consists of two manufactures of final products (cars) -PJSC AVTOVAZ and CJSC GM-AVTOVAZ. Auto component sector is represented by more than 100 enterprises of different levels, more than half of which are small and medium enterprises. The sector's share in volume of shipped industrial products of the region is about 7%.

59 companies are involved in the cluster, including anchor assembly enterprises, large integrators of assemblies and complete units: Valeo Service Russia LLC, TPV RUS LLC, Steering Systems LLC, DSK LLC, JSC AD Plastik, JSC TZTO, Metalloprodukciya LLC and others, suppliers of auto components.

The cluster's geography: Samara, Togliatti, Zhigulyovsk, Oktyabr'sk, Syzran, Kinel, Primorsky village, Russkaya Borkovka village, Podstepki village, Vintay village, etc. There is a functional dependency between all companies of the cluster. The level of cooperation exceeds 59%.

## **GEOGRAPHY OF THE CLUSTER**

- 59 industrial enterprises members of the cluster
- 3 technological infrastructure places
- 2 financial infrastructure places
- 3 industrial infrastructure places
- 2 research, development and training institutions

#### **INDUSTRIAL CLUSTER INFRASTRUCTURE**

SCIENTIFIC RESEARCH. R & D. TRAINING AND STAFF DEVELOPMENT

TSU

#### 1) scientific and educational institutions:

- FSBEI HE Samara State Technical University;
- FSBEI HE Togliatti State University;

#### 2) financial organizations:

- PJSC Promsvyazbank;
- OJSC CB Solidarnost;

#### 3) technological infrastructure:

- Cluster development center;
- Regional engineering center;
- Technopark in the sphere of high technologies Zhiguli Valley;

#### 4) industrial infrastructure:

- Special economic zone of industrial-production type Togliatti;
- Industrial park Preobrazhenka;
- Industrial Park Chapaevsk.