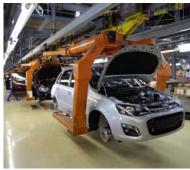

#### **CJSC GM-AVTOVAZ**

Address: 37 Vokzalnaya St, 445967, Togliatti, Samara region, Russia

Tel./fax: +7 (8482) 75-80-00

http://chevrolet-niva.ru

Management: Romuald Rytwinski – general director

PROPERTY AND STREET

- 网络白色的白色白色白色白色的白色的

ANNUAL TURNOVER: approx. 243 million EUR.

**PERSONNEL:** approx. 1150.

**YEAR OF FOUNDATION: 2001.** 

SPECIALIZATION: production processes: separate welding operations on body in white, body painting, car assembly of purchased components, wholesale distribution of cars and purchased parts to dealer organizations. The maximum production capacity is 75 thousand cars per year.

The main technological equipment: painting complex (line preparation of the body and cataphoresis, drying ovens, painting robots), assembly line (interior assembly line, chassis and powertrain assembly, test equipment: traction-dynamic stand, cabin tightness, units of control of electric, fuel and other vehicle systems).

**PRODUCTS:** passenger cars.

TECHNOLOGIES: separate welding operations on body in white, cataphoretic body painting by dipping, line assembly of cars, check of electrical, fuel and other vehicle systems.