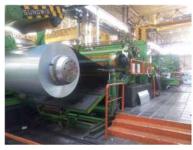

### **CJSC AVTOLIST**

Address: 22 Severnaya St, 445000, Togliatti, Samara region, Russia

Tel./fax: 46-54-50; 70-15-01 доб. 14-04

**E-mail:** avtolist63@mail.ru http://www.avtolist63.ru

Management: Alexander Trefilov – general director

**DESCRIPTION OF THE COMPANY:** CJSC AVTOLIST has specialized in slitting cut of sheet rolled steel since 2001. The availability of double-lever modular mandrel for cutters changing and rings ejecting allows reconfiguring the line under other cutting sizes in minimum time.

PARTY OF THE PARTY

Tolerance extremes on the width of the band and camber correspond to GOST 503-81. The uniformity of the band tension and the winding density are provided by special mechanism with an adjustable plate brake and an additional adjustable brake shaft with dynamic braking.

Operation and control of line assemblies are made by SIEMENS line controller.

YEAR OF FOUNDATION: 2001.

**SPECIALIZATION:** main production facilities – automatic slitting cut line, slitting of rolled steel.

**PRODUCTS:** steel band, rolled sheet for stamping parts for the entire range of cars including Lada X-Ray and LADA VESTA.

**TECHNOLOGIES:** calculation and cutting of the sheet by using a special computer program. Slitting cut line of metal provides sheet cutting of more narrow strips and reel on cut elements into rolls (strips). Installation of circular cutters using gage plugs offers high accuracy on the band width.

**CERTIFICATES: ISO 9001.** 

POSITION IN SUPPLY CHAIN: 3 + 2 + 7 + 6

(Tier 1-2 supplier of workblanks)

CUSTOMERS: PJSC AVTOVAZ, JSC TZTO, CJSC Polad, JSC UMM, Stalservice-TL LLC, Stal-Prokat LLC, Eberspächer Exhaust Systems RUS LLC, RV Export Ltd., TOR TZPO LLC, AutoPromEco LLC, Terra-D LLC.