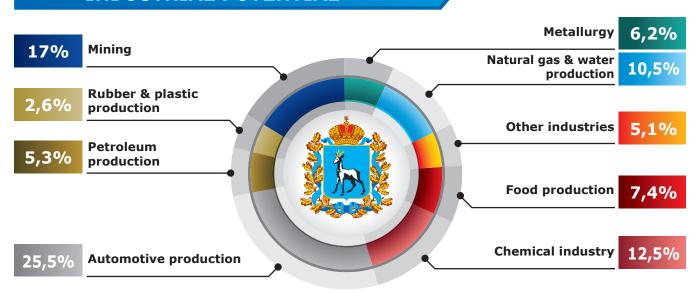

The Samara region has a highly developed industry and a diversified economy structure. Industry accounts for about 40% of gross regional product.

Industrial complex includes resource and processing, and energy industries.

The development of the region's economy is based on high-tech processing industries with high added value: automobile manufacture, air

and spacecraft manufacture, which account for up to 35% of the total volume of shipped production of processing industries; enterprises with high degree of processing: chemical and metallurgical.

#### **INDUSTRIAL POTENTIAL**

than 9 billion US dollars.

Automotive industry is one of the strategic industries of the Samara region, it accounts 20% of the region's GRP (around 50% of industrial complex) and employs 5% of the total regional workforce.

Automotive industry of the Samara region is mainly represented by manufacturers of passenger cars: PJSC AVTOVAZ and CJSC GM-AVTOVAZ, also by a network of auto component suppliers.

The region produces about 20% of new passenger cars manufactured in Russia. Proximity of car assembly plant conduced to