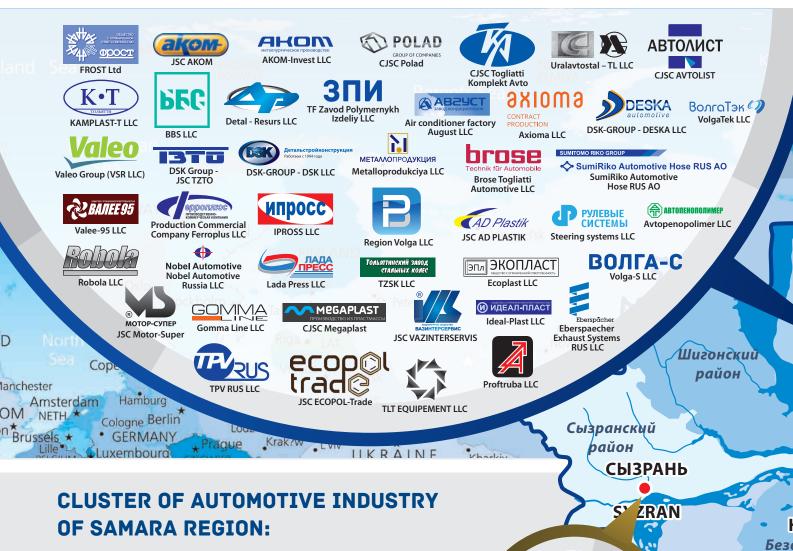

59 companies are involved in the cluster, including anchor assembly enterprises, large integrators of assemblies and complete units: Valeo Service Russia LLC, TPV RUS LLC, Steering Systems LLC, DSK LLC, JSC AD Plastik, JSC TZTO, Metalloprodukciya LLC and others, suppliers of auto components.

### 2ND COMMODITY:

Production of (sub-)assemblies

JSC AD Plastik CJSC Polad CJSC Kinelagroplast CJSC Togliatti Komplekt Avto Uralavtostal-TL LLC CJSC Megaplast Mobil LLC Autocomponent Engineering-2 LLC SED LLC Kamplast-T LLC **BBS LLC** AKOM-Invest LLC Region Volga LLC Axioma LLC Volga-TEK LLC TZSK LLC **IPROSS LLC** ZPI LLC

Ecoplast LLC
Autoplast-Syzran LLC
Uniterm LLC
JSC TZTO
DSK LLC
Metalloprodukciya LLC
Ideal-Plast LLC
Robola LLC
Avtopenopolimer LLC
SamaraAvtoPribor LLC

Avtokom LLC

Detal-Resource LLC

Volga-S LLC TLT Equipement LLC DESKA LLC Lada-Press LLC PCC Ferroplus LLC

Steering systems LLC Frost LLC Avtokom LLC JSC AKOM CJSC Togliatti Komplekt Avto Autocomponent Engineering-2 LLC TPV RUS LLC Brose Togliatti Automotive LLC DSK LLC Air conditioners' factory August LLC JSC AD Plastik Valeo Service Russia LLC Metalloprodukciya LLC CJSC Cardan SumiRiko Automotive Hose RUS AO Valee-95 LLC Nobel Automotive Russia LLC Gomma Line LLC

Robel Automotive Russia LL Gomma Line LLC Robola LLC Detal-Resource LLC Samaraavtozhgut LLC