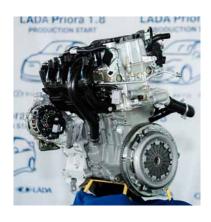

## **COMPETITIVE PRODUCTS OF THE CLUSTER**

**TOTAL PRODUCTS VOLUME OF CLUSTER MEMBERS** 

PJSC «AvtoVAZ»

(D) CJSC «GM-AvtoVAZ» SUPER-AVTO

CJSC «Super-Avto Holding»

LADA 4x4 three-door SUV since 1977 restyling 2009, 2013 The five-door - restyling 1993 Urban Version - from 2014

LADA Priora sedan production since 2007

LADA Kalina universal production since 2007, face-lifting 2013

LADA Kalina hatchback production since 2006 face-lifting 2013

LADA Kalina Cross face-lifting 2014

LADA Granta sedan production since 2011